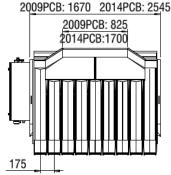

# NEWTEC WEIGHING MACHINE PC-SERIES

2009PC / 2014PC

WIDTH OF WEIGH HEADS 102 MM HEIGHT OF WEIGH HEADS 208 MM

### COMBINATION WEIGHING MACHINE WITH 9 / 14 CHANNELS

| Model               | 2009PC                                          | 2014PC                                          |
|---------------------|-------------------------------------------------|-------------------------------------------------|
| Speed /<br>Capacity | Up to 60 portions/<br>min. at 0,25 kg.          | Up to 100 portions/<br>min. at 0,25 kg.         |
| Weight              | 350 kg.<br>(excl. portion<br>collection system) | 490 kg.<br>(excl. portion<br>collection system) |
| Portions<br>sizes   | 0,25 - 1 kg.<br>(depending on<br>product)       | 0,25 - 2 kg.<br>(depending on<br>product)       |