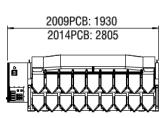

# NEWTEC WEIGHING MACHINE PC-SERIES

2009PC / 2014PC

WIDTH OF WEIGH HEADS 102 MM HEIGHT OF WEIGH HEADS 208 MM

### COMBINATION WEIGHING MACHINE WITH 9 / 14 CHANNELS

| Model               | 2009PC                                          | 2014PC                                          |
|---------------------|-------------------------------------------------|-------------------------------------------------|
| Speed /<br>Capacity | Up to 60 portions/<br>min. at 0,25 kg.          | Up to 100 portions/<br>min. at 0,25 kg.         |
| Weight              | 350 kg.<br>(excl. portion<br>collection system) | 490 kg.<br>(excl. portion<br>collection system) |
| Portions<br>sizes   | 0,25 - 1 kg.<br>(depending on<br>product)       | 0,25 - 2 kg.<br>(depending on<br>product)       |