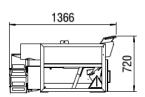

## WEIGHING MACHINE 2009PC / 2014PC

### COMBINATION WEIGHING MACHINE WITH 9 / 14 CHANNELS

| Model               | 2009PC                                          | 2014PC                                          |
|---------------------|-------------------------------------------------|-------------------------------------------------|
| Speed /<br>Capacity | Up to 60 portions/<br>min. at 0,25 kg.          | Up to 100 portions/<br>min. at 0,25 kg.         |
| Weight              | 350 kg.<br>(excl. portion<br>collection system) | 490 kg.<br>(excl. portion<br>collection system) |
| Portions<br>sizes   | 0,25 - 1 kg.<br>(depending on<br>product)       | 0,25 - 2 kg.<br>(depending on<br>product)       |