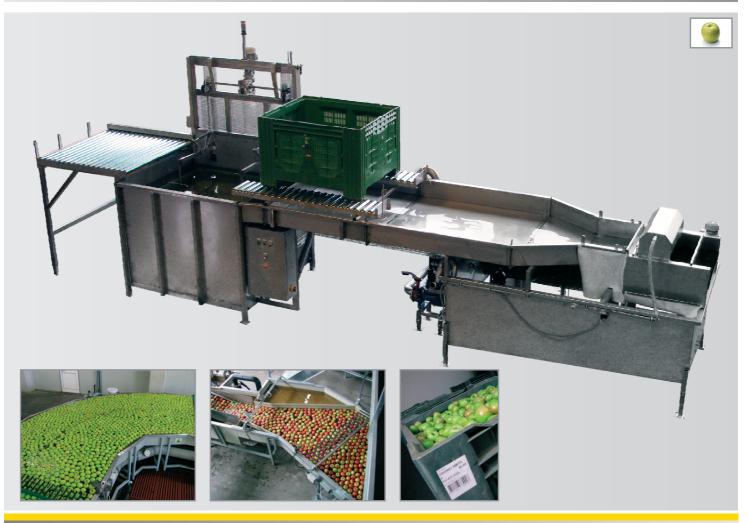

## Htech WBU is a semiautomatic system for gentle emptying of plastic apple boxpallets and can be put before any grading or packing line.

Machine is constructed from stainless steel for long life and minimum maintainance requirements. The main water tank and channel is a closed water circuit, saving costs of water consumption. Water is practically depleted only by the removal of wet empty bins and is automatically refilled when a float-gauge descends to a sset position. To ensure maximum safety a breaker is installed so the pump is switched off in case a water level gets too low.

Depending on the actual preference the machine can be set off manually by pressing a button or automatically just by putting a full boxpallet onto entry roller platform. Sensors detect the boxpallet and send it to the submerging section. The boxpallet is dived into the main tank and pressed down actively by a pair of special arms. Meanwhile apples are being taken over by a current caused by the pump. When the box is empty, which is detected by a product sensor, it is put back up again and moved to the last section where a forklift operator can take it. Apples are brought towards a brush and a washing shower system with a new clean water and released into the next part of the line. The clean water stays in the system circuit.