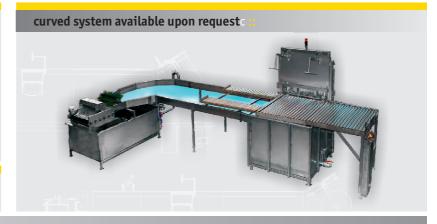

## Htech WBU is a semiautomatic system for gentle emptying of plastic apple boxpallets and can be put before any grading or packing line.

Machine is constructed from stainless steel for long life and minimum maintainance requirements. The main water tank and channel is a closed water circuit, saving costs of water consumption. Water is practically depleted only by the removal of wet empty bins and is automatically refilled when a float-gauge descends to a sset position. To ensure maximum safety a breaker is installed so the pump is switched off in case a water level gets too low.

Depending on the actual preference the machine can be set off manually by pressing a button or automatically just by putting a full boxpallet onto entry roller platform. Sensors detect the boxpallet and send it to the submerging section. The boxpallet is dived into the main tank and pressed down actively by a pair of special arms. Meanwhile apples are being taken over by a current caused by the pump. When the box is empty, which is detected by a product sensor, it is put back up again and moved to the last section where a forklift operator can take it. Apples are brought towards a brush and a washing shower system with a new clean water and released into the next part of the line. The clean water stays in the system circuit.