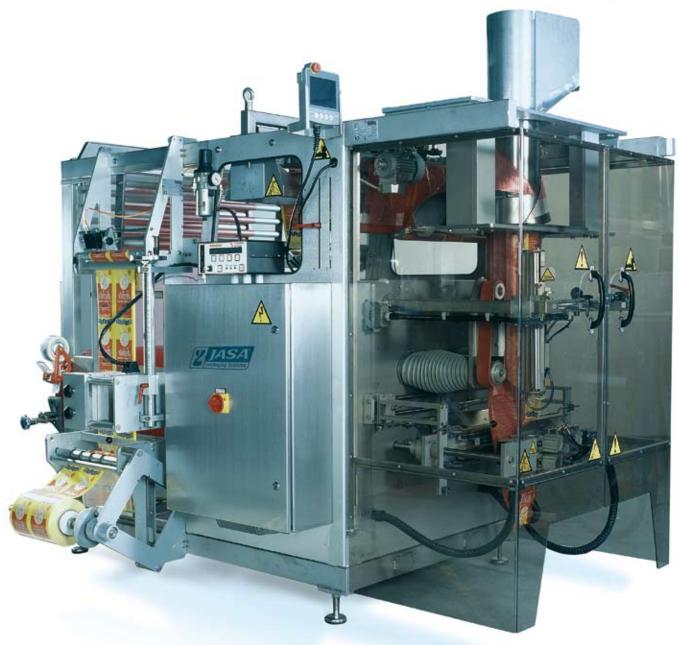

## **Quick Pack:**

This multifunctional packagingmachine, specially designed for non processed fruit and vegetables can produce packagings from the following materials (all on the reel):

- CLAF<sup>®</sup>-/PE-net, in combination with film ribbon on either front- of backside or on both sides of the packaging.
- · Vertisac, presealed net- film combination
- · PE-, PP-, of laminated film

## The standard machine features

- constructions complete in stainless steel
- stainless steel electricial cabinet IP65
- · PLC operating system
- up to 35 programs can be memorised and selected
- touch-screen display
- synchronisation for most weighing-/ dosing systems
- photocell to control the length of the bag
- photocell controlled infeed tunnel
- machine stop by end of reel detection
- side-infold (depth adjustable)
- finger-grip (2 holes) integrated in the selling system

In accordance with CE-standards the machine is equipped with the following safety systems:

- sealing jaw protection for not closing of the jaws with automatic machine stop
- in operating system integrated protections for breakdown, wire disconnection and not heated sealing jaws
- · wide opening door covering the total sealing area

Also available in inclined fillingtube version for fragile products!

These drawings are rough sketches. Final designs differ per machine.

| Technical specifications            | Quick Pack              |                            |
|-------------------------------------|-------------------------|----------------------------|
| Packing specifications              |                         |                            |
| bag width                           | mm                      | up to 350                  |
| bag length, in one seal step        | mm                      | 420                        |
| (longer in multiple seal step)      |                         |                            |
| speed                               | pack/min.               | up to 38                   |
| Machine dimensions                  |                         |                            |
| A                                   | mm                      | 1695                       |
| В                                   | mm                      | 2480                       |
| C                                   | mm                      | 1440                       |
| outside diameter film reel          | mm                      | 600                        |
| weight                              | kg                      | 840                        |
| Electrical/pneumatical requirements | 3-fase 400V / 50 Hz+0+A |                            |
| electrical capacity                 | kW                      | 2                          |
| pneumatical requirements            | bar                     | 6                          |
| pneumatical capacity (max)          | l/min.                  | 400                        |
| Options                             |                         |                            |
| heatseal                            |                         |                            |
| heatseal + punching device          |                         |                            |
| multiseal                           |                         | <b>☑</b>                   |
| multiseal + punching device         |                         |                            |
| MAP-connection                      |                         | <b></b> ✓                  |
| vacuum unit                         |                         |                            |
| chainbags                           |                         | <u>_</u>                   |
| gusseted bag unit                   |                         | ₫                          |
| block bottom bag unit               |                         | ✓                          |
| printer systems                     |                         | ₩                          |
| labeling systems                    |                         | <u>₩</u><br>  <del> </del> |
| additional formingsets              |                         | ₩                          |