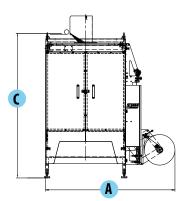

Also available in inclined fillingtube version for fragile products!

These drawings are rough sketches. Final designs differ per machine.

| Technical specifications            | Quick Pack              |                            |
|-------------------------------------|-------------------------|----------------------------|
| Packing specifications              |                         |                            |
| bag width                           | mm                      | up to 350                  |
| bag length, in one seal step        | mm                      | 420                        |
| (longer in multiple seal step)      |                         |                            |
| speed                               | pack/min.               | up to 38                   |
| Machine dimensions                  |                         |                            |
| A                                   | mm                      | 1695                       |
| В                                   | mm                      | 2480                       |
| C                                   | mm                      | 1440                       |
| outside diameter film reel          | mm                      | 600                        |
| weight                              | kg                      | 840                        |
| Electrical/pneumatical requirements | 3-fase 400V / 50 Hz+0+A |                            |
| electrical capacity                 | kW                      | 2                          |
| pneumatical requirements            | bar                     | 6                          |
| pneumatical capacity (max)          | l/min.                  | 400                        |
| Options                             |                         |                            |
| heatseal                            |                         |                            |
| heatseal + punching device          |                         |                            |
| multiseal                           |                         | <b>☑</b>                   |
| multiseal + punching device         |                         |                            |
| MAP-connection                      |                         | <b></b> ✓                  |
| vacuum unit                         |                         |                            |
| chainbags                           |                         | <u>_</u>                   |
| gusseted bag unit                   |                         | ₫                          |
| block bottom bag unit               |                         | ✓                          |
| printer systems                     |                         | ₩                          |
| labeling systems                    |                         | <u>₩</u><br>  <del> </del> |
| additional formingsets              |                         | ₩                          |