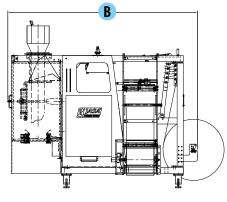

Also available in inclined fillingtube version for fragile products!

These drawings are rough sketches. Final designs differ per machine.

| Technical specifications            | Quick Pack              |                            |
|-------------------------------------|-------------------------|----------------------------|
| Packing specifications              |                         |                            |
| bag width                           | mm                      | up to 350                  |
| bag length, in one seal step        | mm                      | 420                        |
| (longer in multiple seal step)      |                         |                            |
| speed                               | pack/min.               | up to 38                   |
| Machine dimensions                  |                         |                            |
| A                                   | mm                      | 1695                       |
| В                                   | mm                      | 2480                       |
| C                                   | mm                      | 1440                       |
| outside diameter film reel          | mm                      | 600                        |
| weight                              | kg                      | 840                        |
| Electrical/pneumatical requirements | 3-fase 400V / 50 Hz+0+A |                            |
| electrical capacity                 | kW                      | 2                          |
| pneumatical requirements            | bar                     | 6                          |
| pneumatical capacity (max)          | l/min.                  | 400                        |
| Options                             |                         |                            |
| heatseal                            |                         |                            |
| heatseal + punching device          |                         |                            |
| multiseal                           |                         | <b>☑</b>                   |
| multiseal + punching device         |                         |                            |
| MAP-connection                      |                         | <b></b> ✓                  |
| vacuum unit                         |                         |                            |
| chainbags                           |                         | <u>_</u>                   |
| gusseted bag unit                   |                         | ₫                          |
| block bottom bag unit               |                         | ✓                          |
| printer systems                     |                         | ₩                          |
| labeling systems                    |                         | <u>₩</u><br>  <del> </del> |
| additional formingsets              |                         | ₩                          |