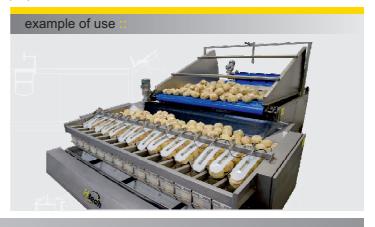

machine description

Even flow is made to stabilize the flow of produce into the dosing equipment. While the flow of produce from the earlier stages of the line can be unsteady and erratic, this machine passes on the produce evenly and steadily, depending on the requests of the consecutive equipment.

Machine is stainless to withstand working with washed and wet produce. In the upper part there is a height-adjustable sensor controlling the level of produce in the buffer. Depending on the need the belt below the entrance end moves the bottom up and down and thus regulates the slope of the belt which is, to easy the movement of produce, furnished with several low profile cleats.