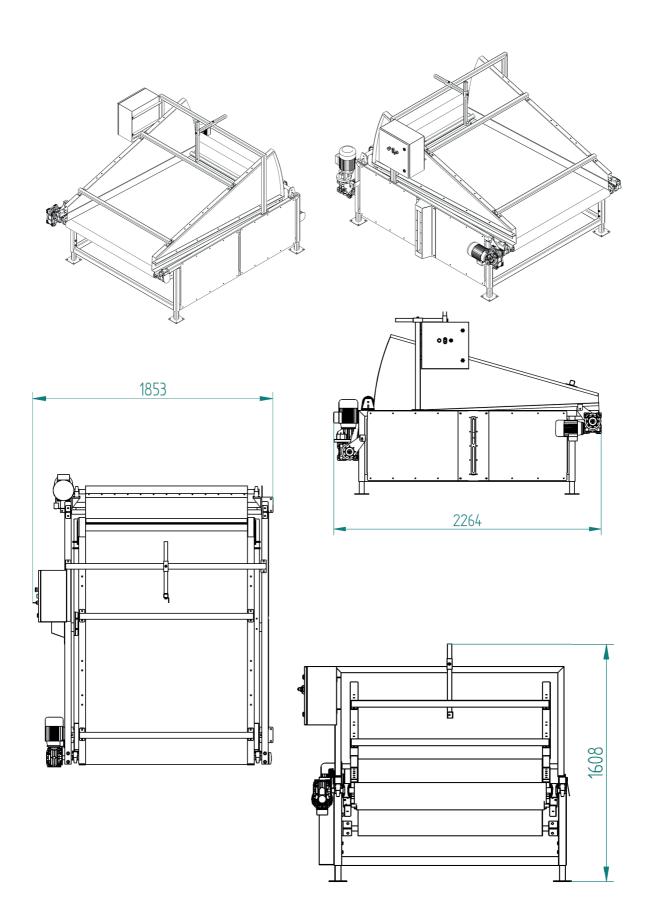

| technical data 🕫 |                    |                    |
|------------------|--------------------|--------------------|
|                  | EF 1               | EF 2               |
| width            | 1300 mm            | 2000 mm            |
| length           | 1800 mm            | 2000 mm            |
| capacity         | 1,1 m <sup>3</sup> | 1,7 m <sup>3</sup> |
|                  |                    |                    |