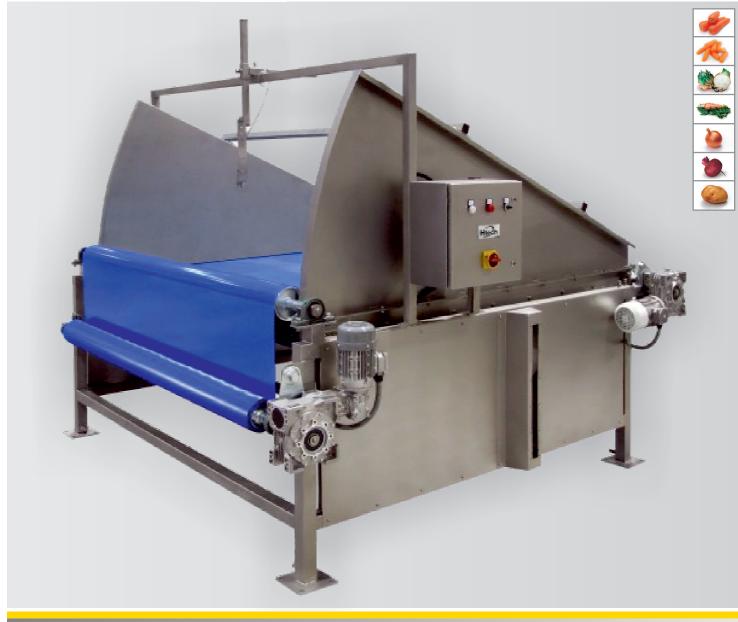

machine description

Even flow is made to stabilize the flow of produce into the dosing equipment. While the flow of produce from the earlier stages of the line can be unsteady and erratic, this machine passes on the produce evenly and steadily, depending on the requests of the consecutive equipment.

Machine is stainless to withstand working with washed and wet produce. In the upper part there is a height-adjustable sensor controlling the level of produce in the buffer. Depending on the need the belt below the entrance end moves the bottom up and down and thus regulates the slope of the belt which is, to easy the movement of produce, furnished with several low profile cleats.