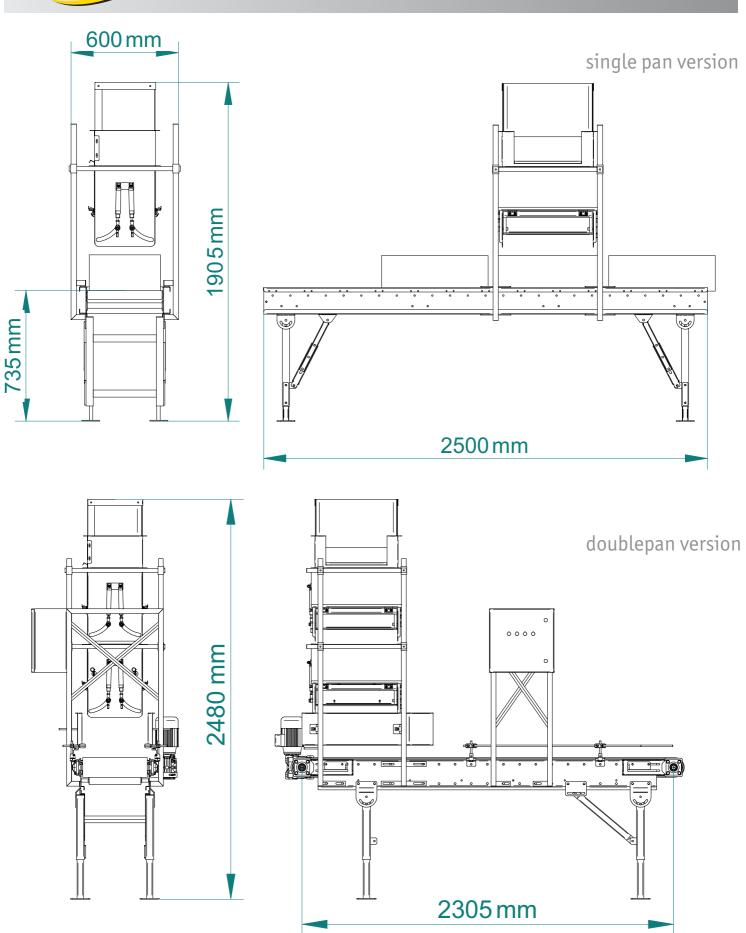

The filler can be put in line with a FEEDBOX system and send the full boxes on to palletizing stage.

The EASY-FILLER can also be equipped with a weighing feature.

| technical details #   |                                   | output per minute :: |             |
|-----------------------|-----------------------------------|----------------------|-------------|
| package               | 0,5-1 kg                          | 5 kg portion         | 22-25 boxes |
| control unit          | Omron programmable processor      | 10 kg portion        | 16-18 boxes |
| electrical connection | 400 V+ N+ PE 50 Hz                | 15 kg portion        | 15-17 boxes |
| comp. air consumption | 6 bar / 50 l per minute           |                      |             |
| el. consumption       | 1 kW                              |                      |             |
| box size              | 600x400 mm / optional: 400x300 mm |                      |             |
| dimensions            | W×L×H / 814×2305×2480 mm          |                      |             |
| weight                | 230 kg                            |                      |             |