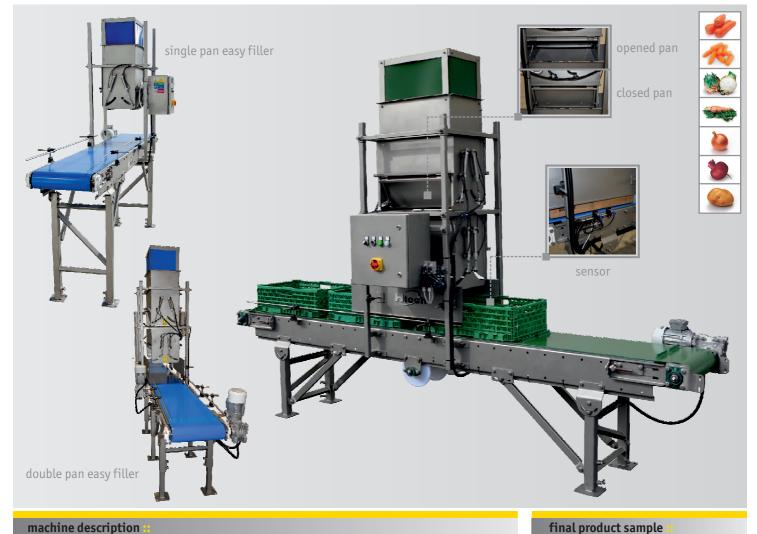

## EASY FILLER

## machine description

## Htech EASY-FILLER is designed for filling carton, plastic and wooden boxes with loose vegetables.

In its basic version the machine is usually linked to a dosing system and receives the given portion from its collection belt. As soon as the portions is in the buffer and if there is a box ready in proper position, the bottom flaps of the buffer open and the produce is dumped in the box which moves on without delay to make space for the next one. The operation is fully automatic.

Machine is built from stainless steel and can be made height-adjustable to allow various boxes to just fit under the buffer. Thanks to this minimal drop distance the packing is about the most gentle available in the market, yet the output capacity is very high. The construction also allows super-easy cleaning and maintainance.

The filler can be put in line with a FEEDBOX system and send the full boxes on to palletizing stage.

The EASY-FILLER can also be equipped with a weighing feature.

| technical details #   |                                   | output per minute :: |             |
|-----------------------|-----------------------------------|----------------------|-------------|
| package               | 0,5-1 kg                          | 5 kg portion         | 22-25 boxes |
| control unit          | Omron programmable processor      | 10 kg portion        | 16-18 boxes |
| electrical connection | 400 V+ N+ PE 50 Hz                | 15 kg portion        | 15-17 boxes |
| comp. air consumption | 6 bar / 50 l per minute           |                      |             |
| el. consumption       | 1 kW                              |                      |             |
| box size              | 600x400 mm / optional: 400x300 mm |                      |             |
| dimensions            | W×L×H / 814×2305×2480 mm          |                      |             |
| weight                | 230 kg                            |                      |             |