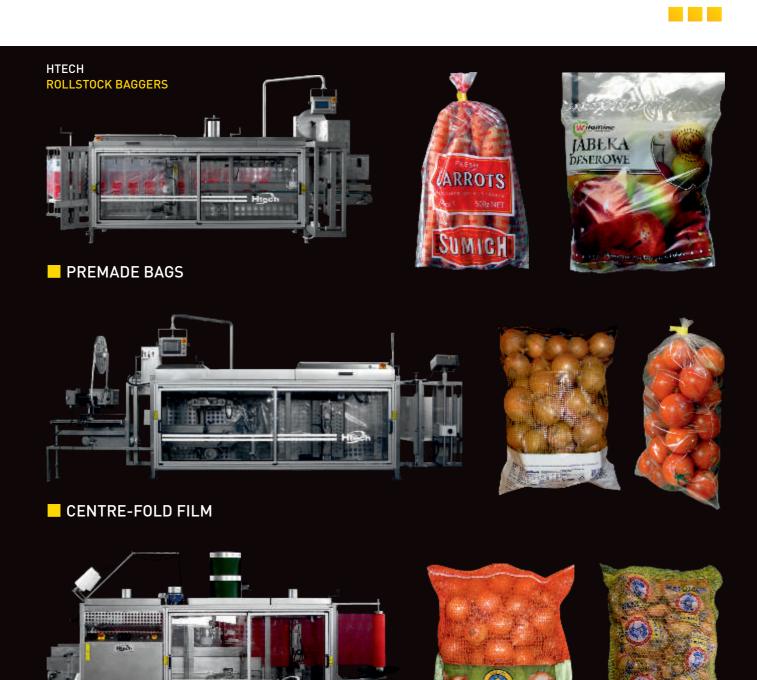

## **PRODUCTION**

Horizontal rollstock baggers are the most successful export product of Htech company. Gentle, efficient, durable. Available for:

- APPLES
- TOMATOES
- LEMONS, LIMES
- CARROTS
- POTATOES, ONIONS
- MUSHROOMS
- FROZEN SEAFOOD

RASCHEL NET SACKS

The complete portfolio of Htech products ranges from simple conveyor systems to specialized single purpose machinery, such as unloading equipment, hoppers, inspection tables, hydrocoolers, toppers and washers. For complete turnkey projects we also design and provide advanced packhouse control systems.