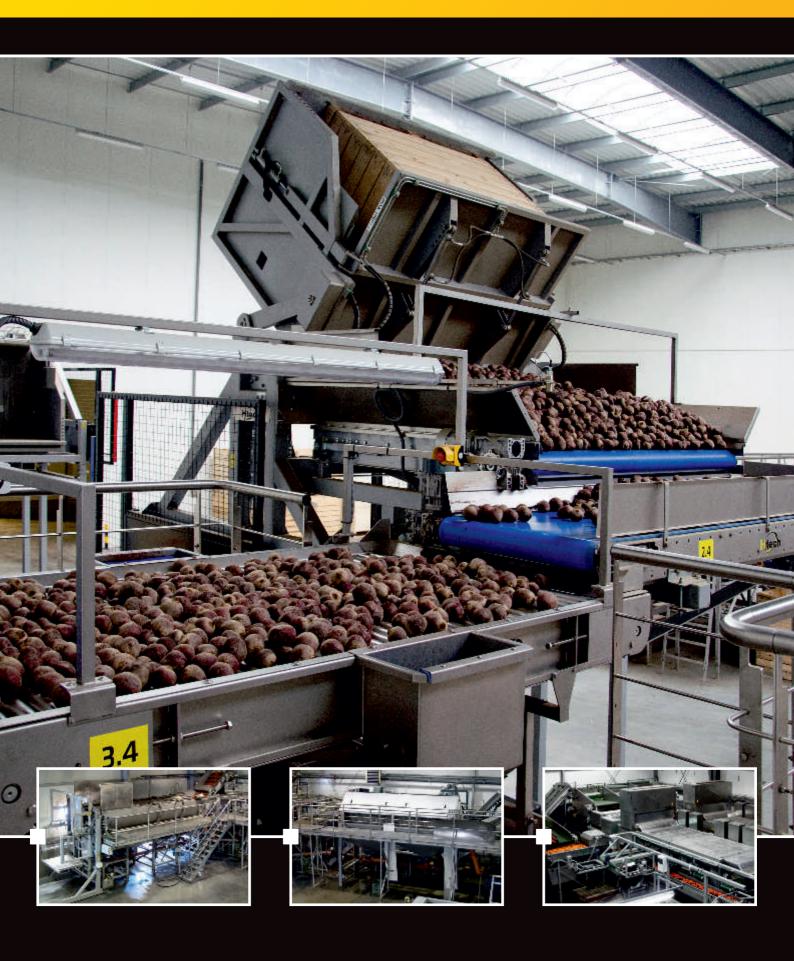

## **PRODUCTION**

Horizontal rollstock baggers are the most successful export product of Htech company. Gentle, efficient, durable. Available for:

- APPLES
- TOMATOES
- LEMONS, LIMES
- CARROTS
- POTATOES, ONIONS
- MUSHROOMS
- FROZEN SEAFOOD

RASCHEL NET SACKS

The complete portfolio of Htech products ranges from simple conveyor systems to specialized single purpose machinery, such as unloading equipment, hoppers, inspection tables, hydrocoolers, toppers and washers. For complete turnkey projects we also design and provide advanced packhouse control systems.