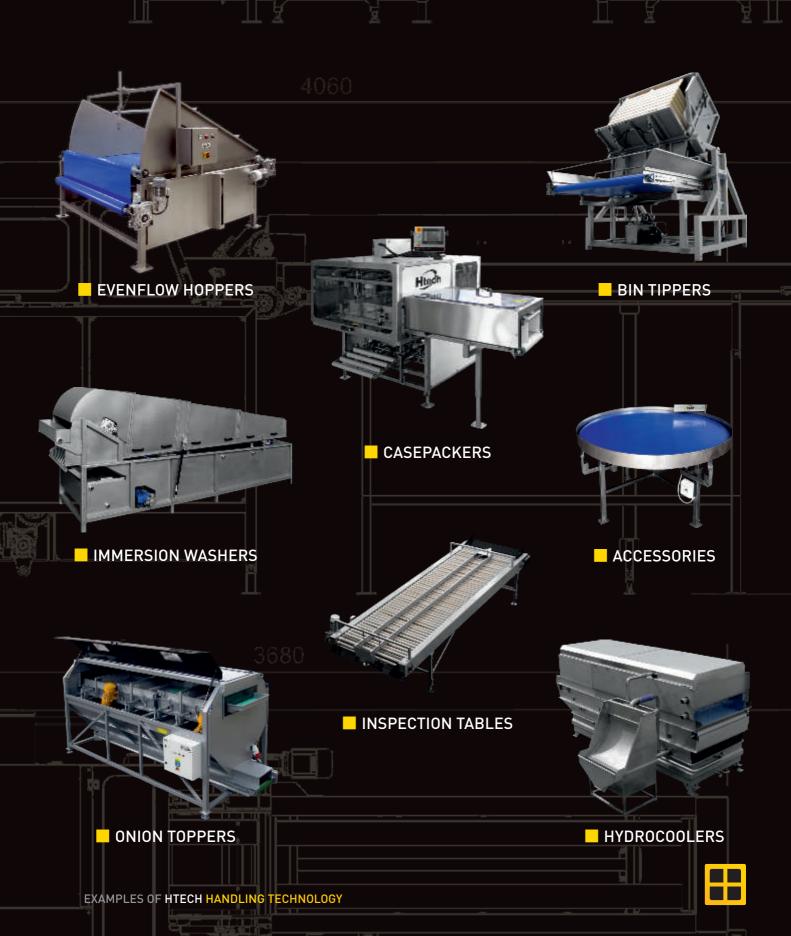

RASCHEL NET SACKS

The complete portfolio of Htech products ranges from simple conveyor systems to specialized single purpose machinery, such as unloading equipment, hoppers, inspection tables, hydrocoolers, toppers and washers. For complete turnkey projects we also design and provide advanced packhouse control systems.