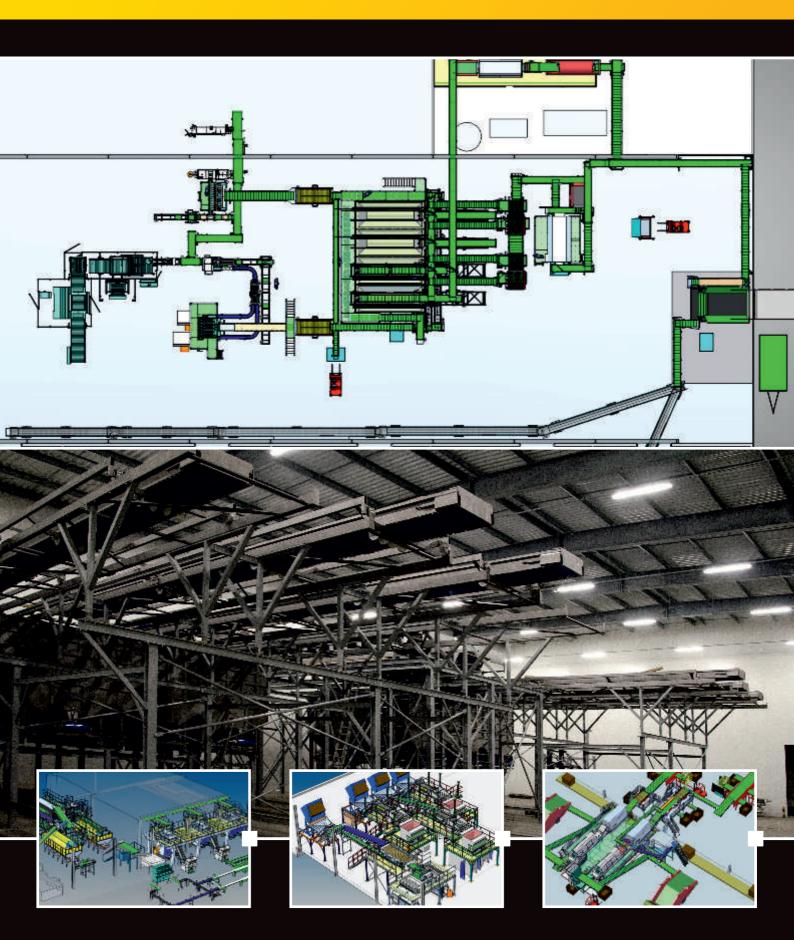

RASCHEL NET SACKS

The complete portfolio of Htech products ranges from simple conveyor systems to specialized single purpose machinery, such as unloading equipment, hoppers, inspection tables, hydrocoolers, toppers and washers. For complete turnkey projects we also design and provide advanced packhouse control systems.